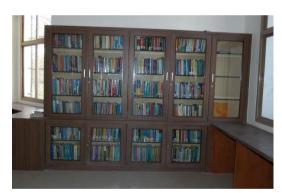

The institution has augmented the Infrastructure to keep pace with academic growth. It has an up-to-date library with facilities like Open Acess System, Book Loan Scheme, DELNET and SOUL; it has an Internet lab and a Server with a Firewall built in to prevent virus through internet access from creeping into the system.

**Open access facility** is available for the students through which students are allowed to enter into the area where the books are kept. The students can see the availability of books inside the library and accordingly allowed to issue the books at home.

The magazines and journals are kept in the display board. The students can directly pick up them and read it in the reading room.

There is a separate **Reference book section** in which the students and the staff members sit in the reference room section. The students take out the points and keep the books at the required position.

Recent books, CDs and periodicals are added every year. The faculty is provided with internal facility through LAN.