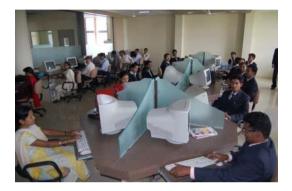

#### **Computer LAB**

Internet LAB

Library

The institute has a well versed computer lab where students are acquainted with the Information System today. There are three computer labs each have capacity of each 40 computers.

All these computers are in LAN and have a well powered backup. The Information System Centre is professionally managed and equipped.

All the computers have protected by Quick Heal Console Unit.

There is a special internet lab where students can access to Internet. An Internet lab has set up in C-S Environment with a Firewall built in to prevent virus through internet access from creeping into the system.