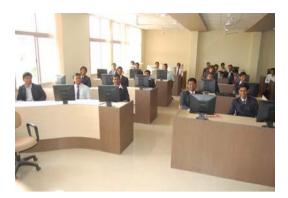

#### **Computer LAB**

Internet LAB

Library

The institute has a well versed computer lab where students are acquainted with the Information System today. There are three computer labs each have capacity of each 40 computers.

All these computers are in LAN and have a well powered backup. The Information System Centre is professionally managed and equipped.

All the computers have protected by Quick Heal Console Unit.

There is a special internet lab where students can access to Internet. An Internet lab has set up in C-S Environment with a Firewall built in to prevent virus through internet access from creeping into the system.