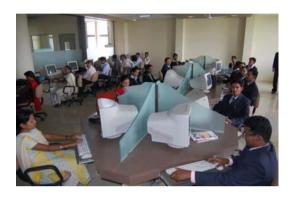

#### **Computer LAB**

Internet LAB

Library

The institute has a well versed computer lab where students are acquainted with the Information System today. There are three computer labs each have capacity of each 40 computers.

All these computers are in LAN and have a well powered backup. The Information System Centre is professionally managed and equipped.

All the computers have protected by Quick Heal Console Unit.

There is a special internet lab where students can access to Internet. An Internet lab has set up in C-S Environment with a Firewall built in to prevent virus through internet access from creeping into the system.