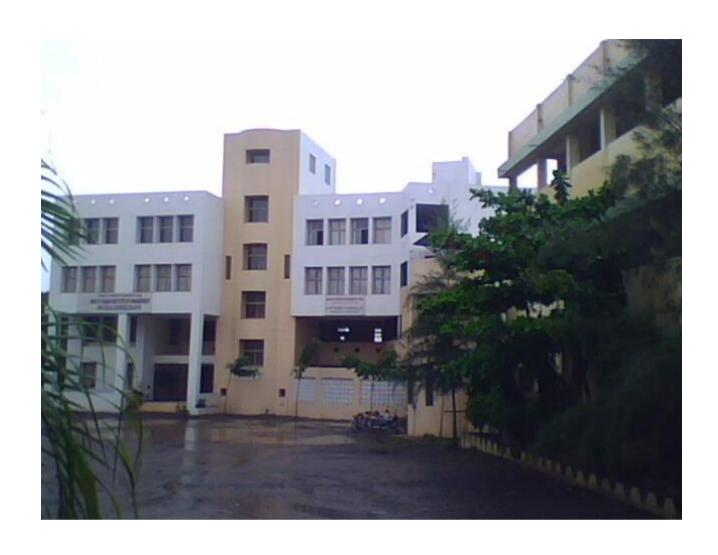

#### **AKIMSS Campus**

Abhijit Kadam Institute Management & Social Sciences, Solapur the 'Flagship' institute of the Bharati Vidyapeeth Deemed University, Pune was established in the year 1981. This institute is one of the constituent unit of the Bharati Vidyapeeth Deemed University, Pune since the academic year 2005-06. Taking note of our institute, it has been honored by mentioning name in Malayalam *Manorama* year book 1998 as one of the best business schools in the country known for its quality education.

#### Infrastructure

The campus of the institute is located in twin city area of Solapur spread over in 2.82 acres of land. The institute has provided separate buildings for each dept. Each building provides the entire infrastructure needed viz. Class-Rooms, Seminar-Hall, Conference-Hall, Computer Laboratory, Library, Boys-Room, Ladies-Room, HOD cabin, Faculty-Cabin & Administrative Office etc.