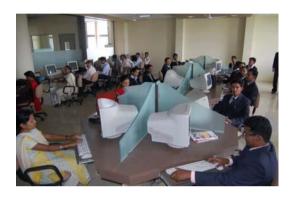

#### Internet LAB

Library

The institute has a well versed computer lab where students are acquainted with the Information System today. There are three computer labs each have capacity of each 40 computers.

All these computers are in LAN and have a well powered backup. The Information System Centre is professionally managed and equipped.

All the computers have protected by Quick Heal Console Unit.

There is a special internet lab where students can access to Internet. An Internet lab has set up in C-S Environment with a Firewall built in to prevent virus through internet access from creeping into the system.