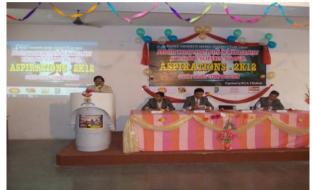

Intensive field work and projects are undertaken by the students to know the current behavioral pattern in the business world and the society outside.

The students of MCA II year have organized 'ASPIRATIONS – 2K12' which was an intercollegiate competition. Students from different colleges participated in this programme. Various events such as IT quiz, Software Development, cultural events.