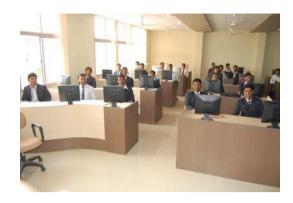

#### Internet LAB

Library

The institute has a well versed computer lab where students are acquainted with the Information System today. There are three computer labs each have capacity of each 40 computers.

All these computers are in LAN and have a well powered backup. The Information System Centre is professionally managed and equipped.

All the computers have protected by Quick Heal Console Unit.

There is a special internet lab where students can access to Internet. An Internet lab has set up in C-S Environment with a Firewall built in to prevent virus through internet access from creeping into the system.